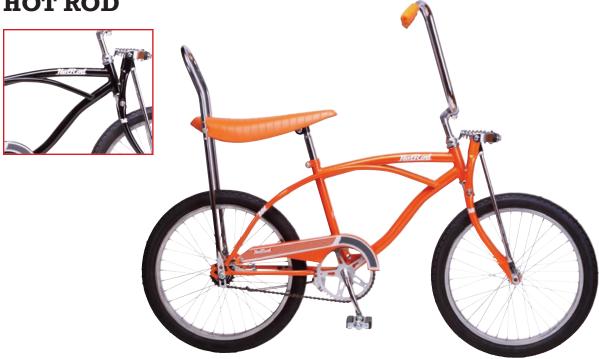

## **HOT ROD**

## **FEATURES**

1 speed

20" wheels

Old school springer fork and banana seat

| PART # | MODEL   | SIZE   | COLOR          |
|--------|---------|--------|----------------|
| TBD    | Hot Rod | 1-Size | Infinite Black |
| TBD    | Hot Rod | 1-Size | Orange Crate   |

| BIKE SPECS           |                                  |
|----------------------|----------------------------------|
| Frame                | Steel Cantilever                 |
| Rear Shock           | N/A                              |
| Fork                 | Retro Springer Suspension        |
| Headset              | Threaded 1"                      |
| Rims                 | CP Steel                         |
| Hub, Front           | Steel                            |
| Hub, Rear            | Steel Coaster                    |
| Tires                | Kenda 20x2.125 Blackwall         |
| Spokes               | 14G                              |
| Derailleur, Front    | N/A                              |
| Derailleur, Rear     | N/A                              |
| Shifters             | N/A                              |
| Chain                | KMC Z410                         |
| Crankset             | 1-piece Steel Chrome Plated, 14T |
| BB                   | Ball Bearing                     |
| Freewheel / Cassette | 18T                              |
| Pedals               | Old School Rubber Black          |
| Seatpost             | Chrome Plated Steel              |
| Saddle               | Old School Banana                |
| Handlebar            | Chrome Plated Steel, Ape Hanger  |
| Stem                 | Steel Quill                      |
| Brake Levers         | N/A                              |
| Brakes               | Coaster Rear                     |
| Color                | Black, Orange Crate              |
| Frame Size           | 1-size                           |
| Extras               | Kickstand                        |